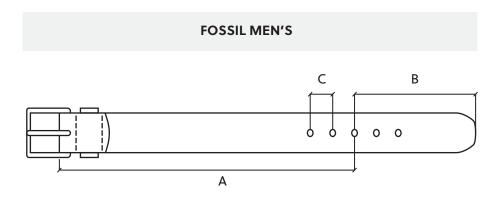

## FOSSIL BELTS SIZE GUIDE

Find the right belt for you. We suggest ordering one size up from your pant size. For example, if you're a 32-inch pant size, you'd order a 34-inch belt.

| SIZE | A   | В  | С  |
|------|-----|----|----|
| 32   | 32" | 6" | 1" |
| 34   | 34" | 6" | 1" |
| 36   | 36" | 6" | 1" |
| 38   | 38" | 6" | 1" |
| 40   | 40" | 6" | 1" |
| 42   | 42" | 6" | 1" |
| 44   | 44" | 6" | 1" |

## FOSSIL BELTS SIZE GUIDE

Find the right belt for you. We suggest ordering one size up from your pant size. For example, if you're a 32-inch pant size, you'd order a 34-inch belt.

| SIZE | A        | В       | С      |
|------|----------|---------|--------|
| 32   | 81.2 CM  | 15.2 CM | 2.5 CM |
| 34   | 86.3 CM  | 15.2 CM | 2.5 CM |
| 36   | 91.4 CM  | 15.2 CM | 2.5 CM |
| 38   | 96.5 CM  | 15.2 CM | 2.5 CM |
| 40   | 101.6 CM | 15.2 CM | 2.5 CM |
| 42   | 106.6 CM | 15.2 CM | 2.5 CM |
| 44   | 111.7 CM | 15.2 CM | 2.5 CM |